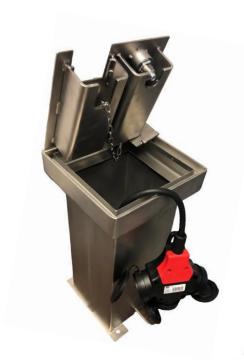

## **System description**

- body made of stainless steel
- outer dimensions of the cover: 200x200x50mm
- bolt closure
- electrical equipment acc. to contracting authority's specification
- resistance to loads in class B-125

## Advantages of underground power points:

- uniform structure (plinth with a cover)
- simple and quick assembly
- stainless steel, resistant to chemicals and aggressive agents
- small sizes