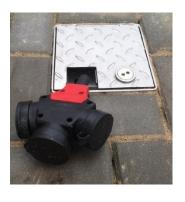

### **Application of the product**

Underground power points are used wherever we want to locate a power point that will be used temporarily (markets, squares, sports facilities, squares and green areas, etc.

## **System description**

- body made of stainless steel
- outer dimensions of the cover: 200x200x50mm
- bolt closure
- electrical equipment acc. to contracting authority's specification
- resistance to loads in class B-125