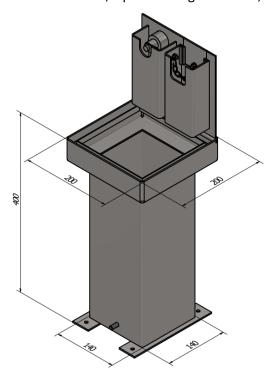

## **System description**

- body made of stainless steel
- outer dimensions of the cover: 200x200x50mm
- bolt closure
- electrical equipment acc. to contracting authority's specification
- resistance to loads in class B-125

In order to achieve the declared load resistance, the structure should be reinforced by pouring concrete around the body with a wall thickness of not less than 5 cm. Loading of the structure is allowed only after the concrete mass has hardened. The body must be connected to the drainage system.